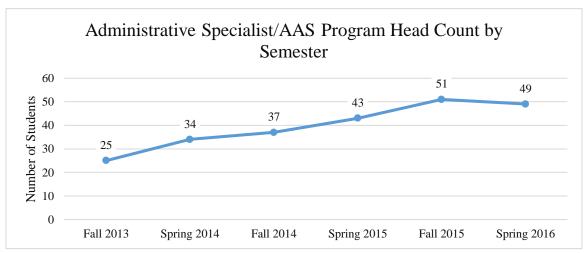

## Administrative Office Specialist/AAS

|             | Student<br>Head Count | Full-Time<br>Equivalency | Program<br>Completers | Number of<br>students who<br>transferred into<br>another program | Persistence<br>Rate | Retention<br>Rate |
|-------------|-----------------------|--------------------------|-----------------------|------------------------------------------------------------------|---------------------|-------------------|
| Fall 2013   | 25                    | 19.3                     | 1                     |                                                                  |                     |                   |
| Spring 2014 | 34                    | 27.8                     | 3                     | 4                                                                | 76%                 |                   |
| Fall 2014   | 37                    | 28.9                     | 1                     | 6                                                                |                     | 52%               |
| Spring 2015 | 43                    | 33.8                     | 2                     | 7                                                                | 57%                 |                   |
| Fall 2015   | 51                    | 42.0                     |                       | 2                                                                |                     | 38%               |
| Spring 2016 | 49                    | 39.1                     | 2                     | 2                                                                | 55%                 |                   |