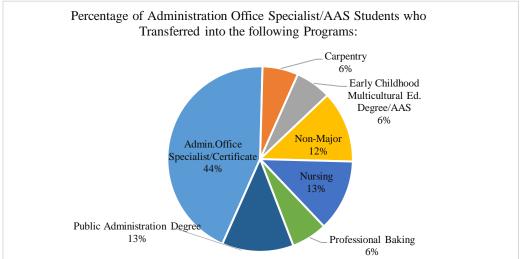

## Administrative Office Specialist/AAS

|             | Student<br>Head Count | Full-Time<br>Equivalency | Program<br>Completers | Number of<br>students who<br>transferred into<br>another program | Persistence<br>Rate | Retention<br>Rate |
|-------------|-----------------------|--------------------------|-----------------------|------------------------------------------------------------------|---------------------|-------------------|
| Fall 2013   | 25                    | 19.3                     | 1                     |                                                                  |                     |                   |
| Spring 2014 | 34                    | 27.8                     | 3                     | 4                                                                | 76%                 |                   |
| Fall 2014   | 37                    | 28.9                     | 1                     | 6                                                                |                     | 52%               |
| Spring 2015 | 43                    | 33.8                     | 2                     | 7                                                                | 57%                 |                   |
| Fall 2015   | 51                    | 42.0                     |                       | 2                                                                |                     | 38%               |
| Spring 2016 | 49                    | 39.1                     | 2                     | 2                                                                | 55%                 |                   |