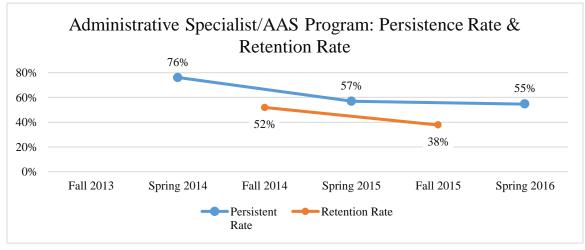

## Administrative Office Specialist/AAS

|             | Student<br>Head Count | Full-Time<br>Equivalency | Program<br>Completers | Number of<br>students who<br>transferred into<br>another program | Persistence<br>Rate | Retention<br>Rate |
|-------------|-----------------------|--------------------------|-----------------------|------------------------------------------------------------------|---------------------|-------------------|
| Fall 2013   | 25                    | 19.3                     | 1                     |                                                                  |                     |                   |
| Spring 2014 | 34                    | 27.8                     | 3                     | 4                                                                | 76%                 |                   |
| Fall 2014   | 37                    | 28.9                     | 1                     | 6                                                                |                     | 52%               |
| Spring 2015 | 43                    | 33.8                     | 2                     | 7                                                                | 57%                 |                   |
| Fall 2015   | 51                    | 42.0                     |                       | 2                                                                |                     | 38%               |
| Spring 2016 | 49                    | 39.1                     | 2                     | 2                                                                | 55%                 |                   |