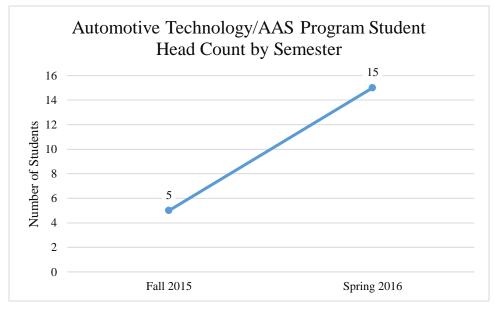

| Automotive Technology/AAS |                          |                          |                       |                                                               |                     |                   |
|---------------------------|--------------------------|--------------------------|-----------------------|---------------------------------------------------------------|---------------------|-------------------|
|                           | Student<br>Head<br>Count | Full-Time<br>Equivalency | Program<br>Completers | Number of students<br>who transferred into<br>another program | Persistence<br>Rate | Retention<br>Rate |
| Fall 2015                 | 5                        | 4.5                      |                       |                                                               |                     |                   |
| Spring 2016               | 15                       | 13.5                     | 3                     |                                                               | 100%                | N/A               |

Automotive Technology is a new program. Data for this program reflects the new program's data.