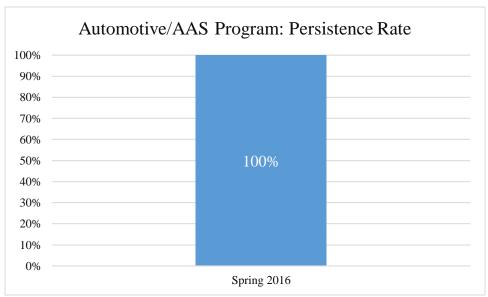

| Automotive Technology/AAS |                          |                          |                       |                                                               |                     |                   |
|---------------------------|--------------------------|--------------------------|-----------------------|---------------------------------------------------------------|---------------------|-------------------|
|                           | Student<br>Head<br>Count | Full-Time<br>Equivalency | Program<br>Completers | Number of students<br>who transferred into<br>another program | Persistence<br>Rate | Retention<br>Rate |
| Fall 2015                 | 5                        | 4.5                      |                       |                                                               |                     |                   |
| Spring 2016               | 15                       | 13.5                     | 3                     |                                                               | 100%                | N/A               |

Automotive Technology is a new program. Data for this program reflects the new program's data.