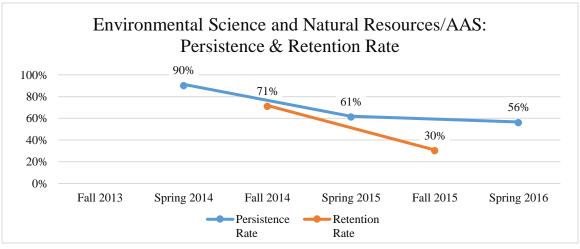

| Environmental Science and Natural Resources/AAS |                       |                          |                       |                                                               |                     |                   |
|-------------------------------------------------|-----------------------|--------------------------|-----------------------|---------------------------------------------------------------|---------------------|-------------------|
|                                                 | Student<br>Head Count | Full-Time<br>Equivalency | Program<br>Completers | Number of students<br>who transferred into<br>another program | Persistence<br>Rate | Retention<br>Rate |
| Fall 2013                                       | 21                    | 18.3                     | 2                     | 12                                                            |                     |                   |
| Spring 2014                                     | 25                    | 25.1                     |                       | 1                                                             | 90%                 |                   |
| Fall 2014                                       | 23                    | 19.7                     | 1                     | 1                                                             |                     | 71%               |
| Spring 2015                                     | 19                    | 15.9                     |                       | 1                                                             | 61%                 |                   |
| Fall 2015                                       | 16                    | 13.9                     |                       |                                                               |                     | 30%               |
| Spring 2016                                     | 14                    | 12.7                     |                       |                                                               | 56%                 |                   |