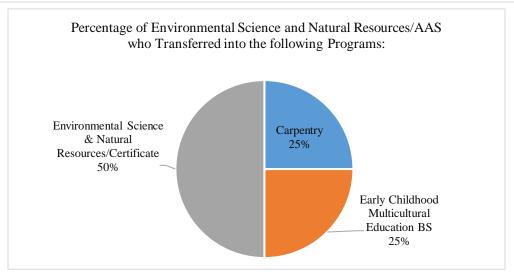

| Environmental Science and Natural Resources/AAS |                       |                          |                       |                                                               |                     |                   |
|-------------------------------------------------|-----------------------|--------------------------|-----------------------|---------------------------------------------------------------|---------------------|-------------------|
|                                                 | Student<br>Head Count | Full-Time<br>Equivalency | Program<br>Completers | Number of students<br>who transferred into<br>another program | Persistence<br>Rate | Retention<br>Rate |
| Fall 2013                                       | 21                    | 18.3                     | 2                     | 12                                                            |                     |                   |
| Spring 2014                                     | 25                    | 25.1                     |                       | 1                                                             | 90%                 |                   |
| Fall 2014                                       | 23                    | 19.7                     | 1                     | 1                                                             |                     | 71%               |
| Spring 2015                                     | 19                    | 15.9                     |                       | 1                                                             | 61%                 |                   |
| Fall 2015                                       | 16                    | 13.9                     |                       |                                                               |                     | 30%               |
| Spring 2016                                     | 14                    | 12.7                     |                       |                                                               | 56%                 |                   |