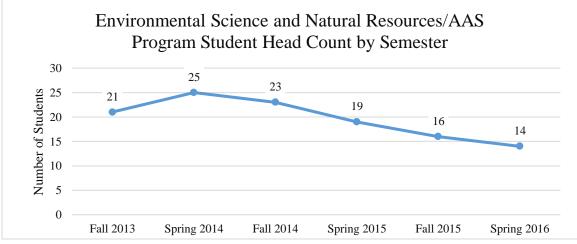

| Environmental Science and Natural Resources/AAS |                       |                          |                       |                                                               |                     |                   |
|-------------------------------------------------|-----------------------|--------------------------|-----------------------|---------------------------------------------------------------|---------------------|-------------------|
|                                                 | Student<br>Head Count | Full-Time<br>Equivalency | Program<br>Completers | Number of students<br>who transferred into<br>another program | Persistence<br>Rate | Retention<br>Rate |
| Fall 2013                                       | 21                    | 18.3                     | 2                     | 12                                                            |                     |                   |
| Spring 2014                                     | 25                    | 25.1                     |                       | 1                                                             | 90%                 |                   |
| Fall 2014                                       | 23                    | 19.7                     | 1                     | 1                                                             |                     | 71%               |
| Spring 2015                                     | 19                    | 15.9                     |                       | 1                                                             | 61%                 |                   |
| Fall 2015                                       | 16                    | 13.9                     |                       |                                                               |                     | 30%               |
| Spring 2016                                     | 14                    | 12.7                     |                       |                                                               | 56%                 |                   |