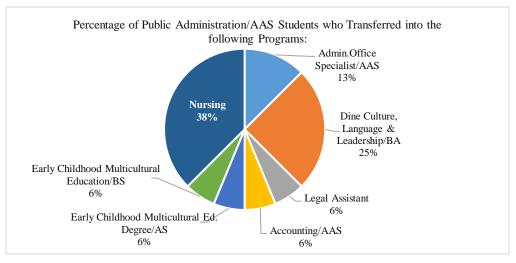

## Public Administration/AAS

|             | Student<br>Head Count | Full-Time<br>Equivalency | Program<br>Completers | Number of students<br>who transferred into<br>another program | Persistence<br>Rate | Retention<br>Rate |
|-------------|-----------------------|--------------------------|-----------------------|---------------------------------------------------------------|---------------------|-------------------|
| Fall 2013   | 42                    | 35.0                     |                       |                                                               |                     |                   |
| Spring 2014 | 47                    | 39.5                     | 4                     | 2                                                             | 88%                 |                   |
| Fall 2014   | 38                    | 31.7                     | 2                     | 2                                                             |                     | 60%               |
| Spring 2015 | 35                    | 28.4                     | 1                     | 3                                                             | 63%                 |                   |
| Fall 2015   | 79                    | 63.6                     | 6                     | 9                                                             |                     | 37%               |
| Spring 2016 | 56                    | 42.3                     | 3                     | 9                                                             | 44%                 |                   |