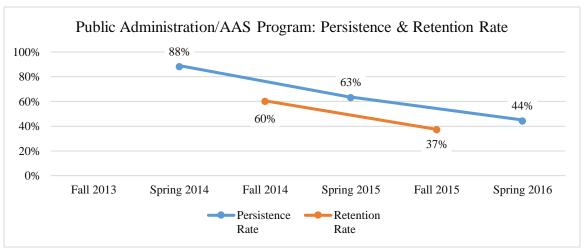

## Public Administration/AAS

|             | Student<br>Head Count | Full-Time<br>Equivalency | Program<br>Completers | Number of students<br>who transferred into<br>another program | Persistence<br>Rate | Retention<br>Rate |
|-------------|-----------------------|--------------------------|-----------------------|---------------------------------------------------------------|---------------------|-------------------|
| Fall 2013   | 42                    | 35.0                     |                       |                                                               |                     |                   |
| Spring 2014 | 47                    | 39.5                     | 4                     | 2                                                             | 88%                 |                   |
| Fall 2014   | 38                    | 31.7                     | 2                     | 2                                                             |                     | 60%               |
| Spring 2015 | 35                    | 28.4                     | 1                     | 3                                                             | 63%                 |                   |
| Fall 2015   | 79                    | 63.6                     | 6                     | 9                                                             |                     | 37%               |
| Spring 2016 | 56                    | 42.3                     | 3                     | 9                                                             | 44%                 |                   |