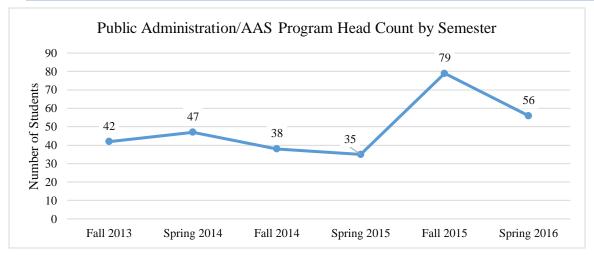

## Public Administration/AAS

|             | Student<br>Head Count | Full-Time<br>Equivalency | Program<br>Completers | Number of students<br>who transferred into<br>another program | Persistence<br>Rate | Retention<br>Rate |
|-------------|-----------------------|--------------------------|-----------------------|---------------------------------------------------------------|---------------------|-------------------|
| Fall 2013   | 42                    | 35.0                     |                       |                                                               |                     |                   |
| Spring 2014 | 47                    | 39.5                     | 4                     | 2                                                             | 88%                 |                   |
| Fall 2014   | 38                    | 31.7                     | 2                     | 2                                                             |                     | 60%               |
| Spring 2015 | 35                    | 28.4                     | 1                     | 3                                                             | 63%                 |                   |
| Fall 2015   | 79                    | 63.6                     | 6                     | 9                                                             |                     | 37%               |
| Spring 2016 | 56                    | 42.3                     | 3                     | 9                                                             | 44%                 |                   |