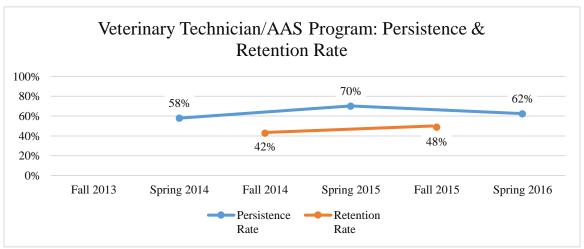

## Veterinary Technician/AAS

|             | Student<br>Head Count | Full-Time<br>Equivalency | Program<br>Completers | Number of students<br>who transferred into<br>another program | Persistence<br>Rate | Retention<br>Rate |
|-------------|-----------------------|--------------------------|-----------------------|---------------------------------------------------------------|---------------------|-------------------|
| Fall 2013   | 26                    | 19.9                     | 1                     |                                                               |                     |                   |
| Spring 2014 | 27                    | 23.7                     | 1                     |                                                               | 58%                 |                   |
| Fall 2014   | 33                    | 26.9                     |                       | 2                                                             |                     | 42%               |
| Spring 2015 | 34                    | 27.5                     | 2                     | 3                                                             | 70%                 |                   |
| Fall 2015   | 29                    | 24.6                     |                       | 2                                                             |                     | 48%               |
| Spring 2016 | 26                    | 22.2                     |                       | 2                                                             | 62%                 |                   |