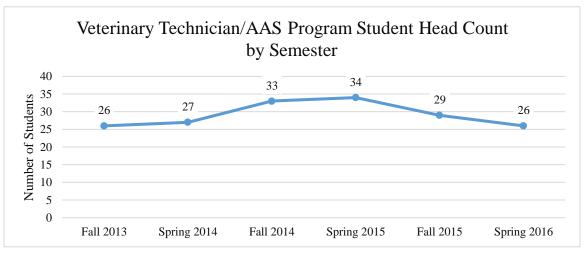

## Veterinary Technician/AAS

|             | Student<br>Head Count | Full-Time<br>Equivalency | Program<br>Completers | Number of students<br>who transferred into<br>another program | Persistence<br>Rate | Retention<br>Rate |
|-------------|-----------------------|--------------------------|-----------------------|---------------------------------------------------------------|---------------------|-------------------|
| Fall 2013   | 26                    | 19.9                     | 1                     |                                                               |                     |                   |
| Spring 2014 | 27                    | 23.7                     | 1                     |                                                               | 58%                 |                   |
| Fall 2014   | 33                    | 26.9                     |                       | 2                                                             |                     | 42%               |
| Spring 2015 | 34                    | 27.5                     | 2                     | 3                                                             | 70%                 |                   |
| Fall 2015   | 29                    | 24.6                     |                       | 2                                                             |                     | 48%               |
| Spring 2016 | 26                    | 22.2                     |                       | 2                                                             | 62%                 |                   |