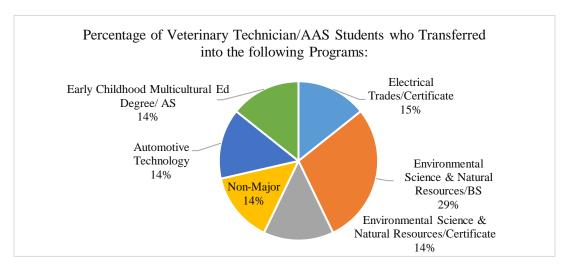

## Veterinary Technician/AAS

|             | Student<br>Head Count | Full-Time<br>Equivalency | Program<br>Completers | Number of students<br>who transferred into<br>another program | Persistence<br>Rate | Retention<br>Rate |
|-------------|-----------------------|--------------------------|-----------------------|---------------------------------------------------------------|---------------------|-------------------|
| Fall 2013   | 26                    | 19.9                     | 1                     |                                                               |                     |                   |
| Spring 2014 | 27                    | 23.7                     | 1                     |                                                               | 58%                 |                   |
| Fall 2014   | 33                    | 26.9                     |                       | 2                                                             |                     | 42%               |
| Spring 2015 | 34                    | 27.5                     | 2                     | 3                                                             | 70%                 |                   |
| Fall 2015   | 29                    | 24.6                     |                       | 2                                                             |                     | 48%               |
| Spring 2016 | 26                    | 22.2                     |                       | 2                                                             | 62%                 |                   |