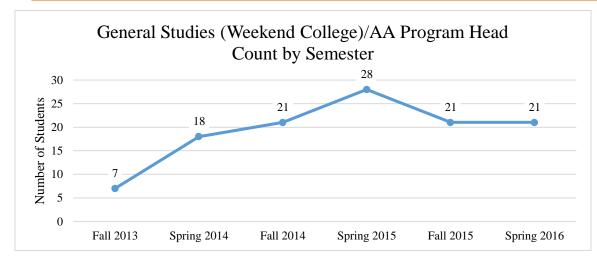

## General Studies (Weekend College)/AA

|             | Student<br>Head Count | Full-Time<br>Equivalency | Program<br>Completers | Number of<br>students who<br>transferred into<br>another program | Persistence<br>Rate | Retention<br>Rate |
|-------------|-----------------------|--------------------------|-----------------------|------------------------------------------------------------------|---------------------|-------------------|
| Fall 2013   | 7                     | 5.3                      | 1                     | С                                                                |                     |                   |
| Spring 2014 | 18                    | 16.7                     |                       |                                                                  | 86%                 |                   |
| Fall 2014   | 21                    | 15.2                     |                       | 1                                                                |                     | 71%               |
| Spring 2015 | 28                    | 23.7                     | 6                     | 4                                                                | 43%                 |                   |
| Fall 2015   | 21                    | 16.3                     |                       | 5                                                                |                     | 14%               |
| Spring 2016 | 21                    | 14.4                     |                       | 5                                                                | 52%                 |                   |