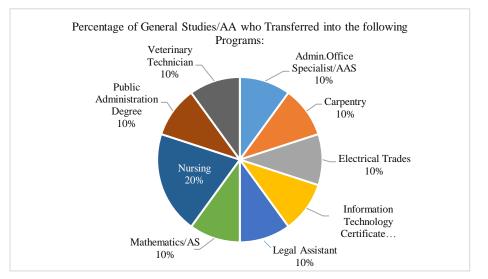

## General Studies (Weekend College)/AA

|             | Student<br>Head Count | Full-Time<br>Equivalency | Program<br>Completers | Number of<br>students who<br>transferred into<br>another program | Persistence<br>Rate | Retention<br>Rate |
|-------------|-----------------------|--------------------------|-----------------------|------------------------------------------------------------------|---------------------|-------------------|
| Fall 2013   | 7                     | 5.3                      | 1                     | С                                                                |                     |                   |
| Spring 2014 | 18                    | 16.7                     |                       |                                                                  | 86%                 |                   |
| Fall 2014   | 21                    | 15.2                     |                       | 1                                                                |                     | 71%               |
| Spring 2015 | 28                    | 23.7                     | 6                     | 4                                                                | 43%                 |                   |
| Fall 2015   | 21                    | 16.3                     |                       | 5                                                                |                     | 14%               |
| Spring 2016 | 21                    | 14.4                     |                       | 5                                                                | 52%                 |                   |