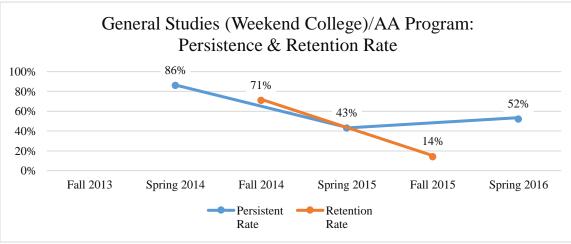

## General Studies (Weekend College)/AA

|             | Student<br>Head Count | Full-Time<br>Equivalency | Program<br>Completers | Number of<br>students who<br>transferred into<br>another program | Persistence<br>Rate | Retention<br>Rate |
|-------------|-----------------------|--------------------------|-----------------------|------------------------------------------------------------------|---------------------|-------------------|
| Fall 2013   | 7                     | 5.3                      | 1                     | С                                                                |                     |                   |
| Spring 2014 | 18                    | 16.7                     |                       |                                                                  | 86%                 |                   |
| Fall 2014   | 21                    | 15.2                     |                       | 1                                                                |                     | 71%               |
| Spring 2015 | 28                    | 23.7                     | 6                     | 4                                                                | 43%                 |                   |
| Fall 2015   | 21                    | 16.3                     |                       | 5                                                                |                     | 14%               |
| Spring 2016 | 21                    | 14.4                     |                       | 5                                                                | 52%                 |                   |