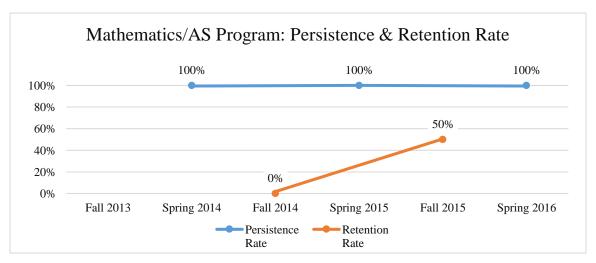

| Mathematics/AS |                       |                          |                       |                                                               |                     |                   |
|----------------|-----------------------|--------------------------|-----------------------|---------------------------------------------------------------|---------------------|-------------------|
|                | Student<br>Head Count | Full-Time<br>Equivalency | Program<br>Completers | Number of students<br>who transferred into<br>another program | Persistence<br>Rate | Retention<br>Rate |
| Fall 2013      | 2                     | 1.8                      |                       |                                                               |                     |                   |
| Spring 2014    | 2                     | 2.0                      |                       | 1                                                             | 100%                |                   |
| Fall 2014      | 2                     | 1.9                      |                       |                                                               |                     | 0%                |
| Spring 2015    | 4                     | 4.0                      |                       |                                                               | 100%                |                   |
| Fall 2015      | 2                     | 1.7                      |                       |                                                               |                     | 50%               |
| Spring 2016    | 4                     | 3.8                      |                       |                                                               | 100%                |                   |

There has only been one student who has transferred from this program. This student has transferred only into the Carpentry program.