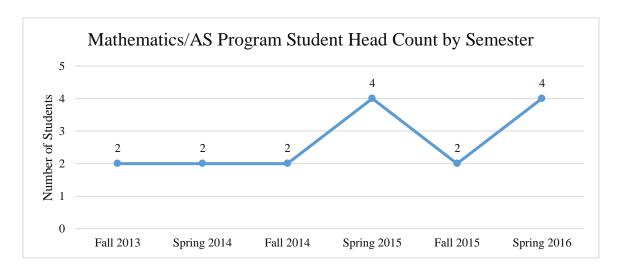

| Mathematics/AS |                       |                          |                       |                                                               |                     |                   |
|----------------|-----------------------|--------------------------|-----------------------|---------------------------------------------------------------|---------------------|-------------------|
|                | Student<br>Head Count | Full-Time<br>Equivalency | Program<br>Completers | Number of students<br>who transferred into<br>another program | Persistence<br>Rate | Retention<br>Rate |
| Fall 2013      | 2                     | 1.8                      |                       |                                                               |                     |                   |
| Spring 2014    | 2                     | 2.0                      |                       | 1                                                             | 100%                |                   |
| Fall 2014      | 2                     | 1.9                      |                       |                                                               |                     | 0%                |
| Spring 2015    | 4                     | 4.0                      |                       |                                                               | 100%                |                   |
| Fall 2015      | 2                     | 1.7                      |                       |                                                               |                     | 50%               |
| Spring 2016    | 4                     | 3.8                      |                       |                                                               | 100%                |                   |