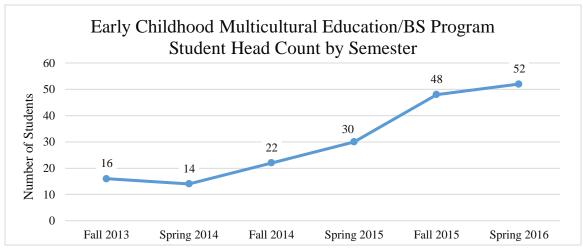

## **Early Childhood Multicultural Education/BS**

|             | Student<br>Head Count | Full-Time<br>Equivalency | Program<br>Completers | Number of students<br>who transferred into<br>another program | Persistence<br>Rate | Retention<br>Rate |
|-------------|-----------------------|--------------------------|-----------------------|---------------------------------------------------------------|---------------------|-------------------|
| Fall 2013   | 16                    | 13.7                     |                       |                                                               |                     |                   |
| Spring 2014 | 14                    | 17.3                     |                       | 3                                                             | 75%                 |                   |
| Fall 2014   | 22                    | 87.3                     | 3                     | 12                                                            |                     | 75%               |
| Spring 2015 | 30                    | 25.3                     |                       | 1                                                             | 82%                 |                   |
| Fall 2015   | 48                    | 33.9                     | 6                     |                                                               |                     | 68%               |
| Spring 2016 | 52                    | 35.7                     | 1                     |                                                               | 65%                 |                   |