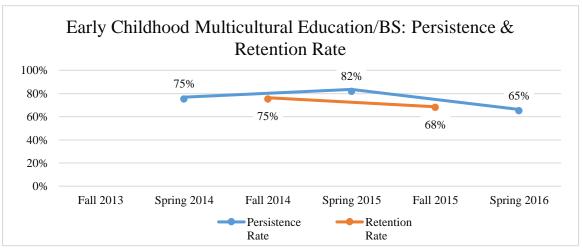

## **Early Childhood Multicultural Education/BS**

|             | Student<br>Head Count | Full-Time<br>Equivalency | Program<br>Completers | Number of students<br>who transferred into<br>another program | Persistence<br>Rate | Retention<br>Rate |
|-------------|-----------------------|--------------------------|-----------------------|---------------------------------------------------------------|---------------------|-------------------|
| Fall 2013   | 16                    | 13.7                     |                       |                                                               |                     |                   |
| Spring 2014 | 14                    | 17.3                     |                       | 3                                                             | 75%                 |                   |
| Fall 2014   | 22                    | 87.3                     | 3                     | 12                                                            |                     | 75%               |
| Spring 2015 | 30                    | 25.3                     |                       | 1                                                             | 82%                 |                   |
| Fall 2015   | 48                    | 33.9                     | 6                     |                                                               |                     | 68%               |
| Spring 2016 | 52                    | 35.7                     | 1                     |                                                               | 65%                 |                   |