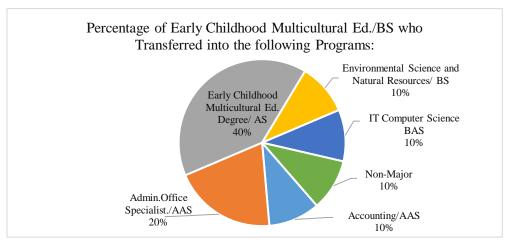

## **Early Childhood Multicultural Education/BS**

|             | Student<br>Head Count | Full-Time<br>Equivalency | Program<br>Completers | Number of students<br>who transferred into<br>another program | Persistence<br>Rate | Retention<br>Rate |
|-------------|-----------------------|--------------------------|-----------------------|---------------------------------------------------------------|---------------------|-------------------|
| Fall 2013   | 16                    | 13.7                     |                       |                                                               |                     |                   |
| Spring 2014 | 14                    | 17.3                     |                       | 3                                                             | 75%                 |                   |
| Fall 2014   | 22                    | 87.3                     | 3                     | 12                                                            |                     | 75%               |
| Spring 2015 | 30                    | 25.3                     |                       | 1                                                             | 82%                 |                   |
| Fall 2015   | 48                    | 33.9                     | 6                     |                                                               |                     | 68%               |
| Spring 2016 | 52                    | 35.7                     | 1                     |                                                               | 65%                 |                   |