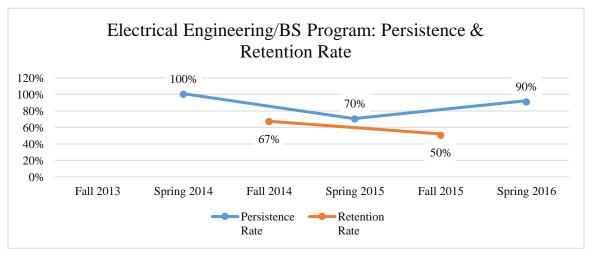

## Electrical Engineering/BS

|             | Student<br>Head Count | Full-Time<br>Equivalency | Program<br>Completers | Number of<br>students who<br>transferred into<br>another program | Persistence<br>Rate | Retention<br>Rate |
|-------------|-----------------------|--------------------------|-----------------------|------------------------------------------------------------------|---------------------|-------------------|
| Fall 2013   | 3                     | 3.1                      |                       |                                                                  |                     |                   |
| Spring 2014 | 6                     | 5.8                      |                       |                                                                  | 100%                |                   |
| Fall 2014   | 10                    | 9.5                      |                       |                                                                  |                     | 67%               |
| Spring 2015 | 12                    | 11.7                     |                       | 1                                                                | 70%                 |                   |
| Fall 2015   | 21                    | 20.3                     |                       | 1                                                                |                     | 50%               |
| Spring 2016 | 36                    | 23.5                     | 1                     | 1                                                                | 90%                 |                   |