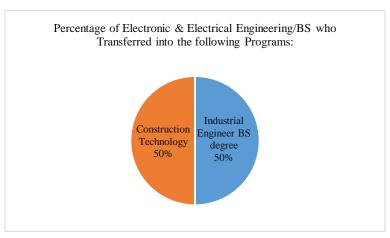

## Electrical Engineering/BS

|             | Student<br>Head Count | Full-Time<br>Equivalency | Program<br>Completers | Number of<br>students who<br>transferred into<br>another program | Persistence<br>Rate | Retention<br>Rate |
|-------------|-----------------------|--------------------------|-----------------------|------------------------------------------------------------------|---------------------|-------------------|
| Fall 2013   | 3                     | 3.1                      |                       |                                                                  |                     |                   |
| Spring 2014 | 6                     | 5.8                      |                       |                                                                  | 100%                |                   |
| Fall 2014   | 10                    | 9.5                      |                       |                                                                  |                     | 67%               |
| Spring 2015 | 12                    | 11.7                     |                       | 1                                                                | 70%                 |                   |
| Fall 2015   | 21                    | 20.3                     |                       | 1                                                                |                     | 50%               |
| Spring 2016 | 36                    | 23.5                     | 1                     | 1                                                                | 90%                 |                   |