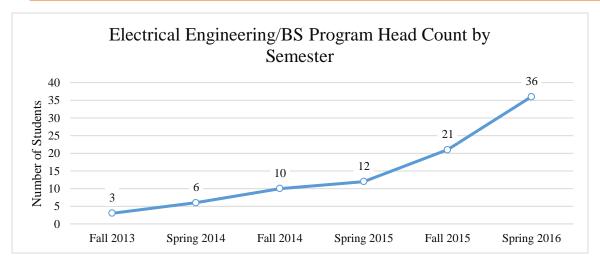

## Electrical Engineering/BS

|             | Student<br>Head Count | Full-Time<br>Equivalency | Program<br>Completers | Number of<br>students who<br>transferred into<br>another program | Persistence<br>Rate | Retention<br>Rate |
|-------------|-----------------------|--------------------------|-----------------------|------------------------------------------------------------------|---------------------|-------------------|
| Fall 2013   | 3                     | 3.1                      |                       |                                                                  |                     |                   |
| Spring 2014 | 6                     | 5.8                      |                       |                                                                  | 100%                |                   |
| Fall 2014   | 10                    | 9.5                      |                       |                                                                  |                     | 67%               |
| Spring 2015 | 12                    | 11.7                     |                       | 1                                                                | 70%                 |                   |
| Fall 2015   | 21                    | 20.3                     |                       | 1                                                                |                     | 50%               |
| Spring 2016 | 36                    | 23.5                     | 1                     | 1                                                                | 90%                 |                   |