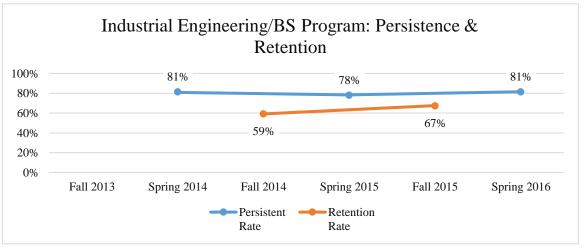

Industrial Engineering/BS

|             | Student<br>Head Count | Full-Time<br>Equivalency | Program<br>Completers | Number of<br>students who<br>transferred into<br>another program | Persistence<br>Rate | Retention<br>Rate |
|-------------|-----------------------|--------------------------|-----------------------|------------------------------------------------------------------|---------------------|-------------------|
| Fall 2013   | 27                    | 23.9                     |                       |                                                                  |                     |                   |
| Spring 2014 | 29                    | 28.4                     |                       |                                                                  | 81%                 |                   |
| Fall 2014   | 27                    | 24.8                     |                       |                                                                  |                     | 59%               |
| Spring 2015 | 24                    | 22.5                     |                       | 1                                                                | 78%                 |                   |
| Fall 2015   | 26                    | 22.9                     | 1                     | 1                                                                |                     | 67%               |
| Spring 2016 | 23                    | 21.8                     | 1                     | 1                                                                | 81%                 |                   |