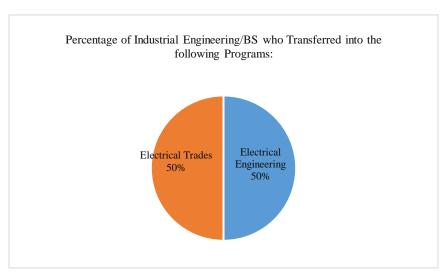

Industrial Engineering/BS

|             | Student<br>Head Count | Full-Time<br>Equivalency | Program<br>Completers | Number of<br>students who<br>transferred into<br>another program | Persistence<br>Rate | Retention<br>Rate |
|-------------|-----------------------|--------------------------|-----------------------|------------------------------------------------------------------|---------------------|-------------------|
| Fall 2013   | 27                    | 23.9                     |                       |                                                                  |                     |                   |
| Spring 2014 | 29                    | 28.4                     |                       |                                                                  | 81%                 |                   |
| Fall 2014   | 27                    | 24.8                     |                       |                                                                  |                     | 59%               |
| Spring 2015 | 24                    | 22.5                     |                       | 1                                                                | 78%                 |                   |
| Fall 2015   | 26                    | 22.9                     | 1                     | 1                                                                |                     | 67%               |
| Spring 2016 | 23                    | 21.8                     | 1                     | 1                                                                | 81%                 |                   |