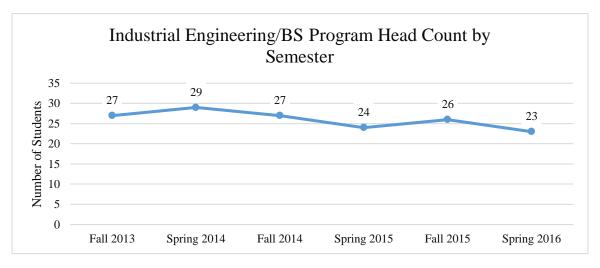

Industrial Engineering/BS

|             | Student<br>Head Count | Full-Time<br>Equivalency | Program<br>Completers | Number of<br>students who<br>transferred into<br>another program | Persistence<br>Rate | Retention<br>Rate |
|-------------|-----------------------|--------------------------|-----------------------|------------------------------------------------------------------|---------------------|-------------------|
| Fall 2013   | 27                    | 23.9                     |                       |                                                                  |                     |                   |
| Spring 2014 | 29                    | 28.4                     |                       |                                                                  | 81%                 |                   |
| Fall 2014   | 27                    | 24.8                     |                       |                                                                  |                     | 59%               |
| Spring 2015 | 24                    | 22.5                     |                       | 1                                                                | 78%                 |                   |
| Fall 2015   | 26                    | 22.9                     | 1                     | 1                                                                |                     | 67%               |
| Spring 2016 | 23                    | 21.8                     | 1                     | 1                                                                | 81%                 |                   |