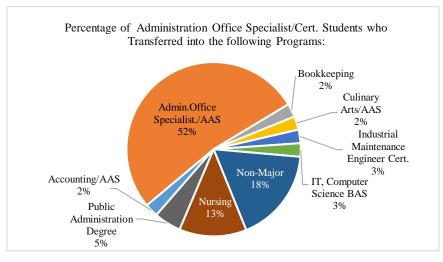

## Administrative Office Specialist/Certificate

|             | Student<br>Head Count | Full-Time<br>Equivalency | Program<br>Completers | Number of students<br>who transferred<br>into another<br>program | Persistence<br>Rate | Retention<br>Rate |
|-------------|-----------------------|--------------------------|-----------------------|------------------------------------------------------------------|---------------------|-------------------|
| Fall 2013   | 76                    | 57.5                     | 4                     | 3                                                                |                     |                   |
| Spring 2014 | 76                    | 58.5                     | 5                     | 5                                                                | 72%                 |                   |
| Fall 2014   | 78                    | 59.6                     | 4                     | 7                                                                |                     | 46%               |
| Spring 2015 | 83                    | 57.3                     | 7                     | 15                                                               | 49%                 |                   |
| Fall 2015   | 65                    | 45.5                     | 5                     | 8                                                                |                     | 17%               |
| Spring 2016 | 62                    | 42.7                     | 8                     | 8                                                                | 49%                 |                   |