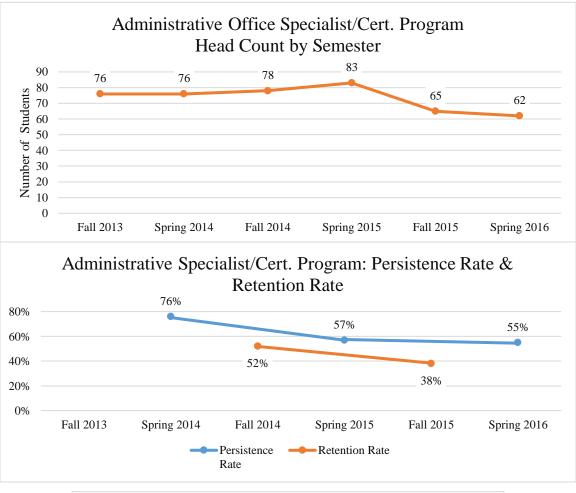

## Administrative Office Specialist/Certificate

|             | Student<br>Head Count | Full-Time<br>Equivalency | Program<br>Completers | Number of students<br>who transferred<br>into another<br>program | Persistence<br>Rate | Retention<br>Rate |
|-------------|-----------------------|--------------------------|-----------------------|------------------------------------------------------------------|---------------------|-------------------|
| Fall 2013   | 76                    | 57.5                     | 4                     | 3                                                                |                     |                   |
| Spring 2014 | 76                    | 58.5                     | 5                     | 5                                                                | 72%                 |                   |
| Fall 2014   | 78                    | 59.6                     | 4                     | 7                                                                |                     | 46%               |
| Spring 2015 | 83                    | 57.3                     | 7                     | 15                                                               | 49%                 |                   |
| Fall 2015   | 65                    | 45.5                     | 5                     | 8                                                                |                     | 17%               |
| Spring 2016 | 62                    | 42.7                     | 8                     | 8                                                                | 49%                 |                   |