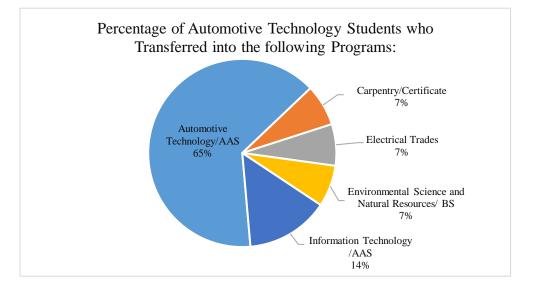

## Automotive Technology/Certificate

|             | Student<br>Head Count | Full-Time<br>Equivalency | Program<br>Completers | Number of students<br>who transferred into<br>another program | Persistence<br>Rate | Retention<br>Rate |
|-------------|-----------------------|--------------------------|-----------------------|---------------------------------------------------------------|---------------------|-------------------|
| Fall 2013   | 42                    | 33.1                     | 2                     |                                                               |                     |                   |
| Spring 2014 | 50                    | 40.9                     | 5                     |                                                               | 73%                 |                   |
| Fall 2014   | 52                    | 41.3                     |                       | 2                                                             |                     | 49%               |
| Spring 2015 | 45                    | 34.5                     | 7                     | 7                                                             | 67%                 |                   |
| Fall 2015   | 46                    | 34.1                     | 4                     | 5                                                             |                     | 34%               |
| Spring 2016 | 52                    | 32.1                     | 8                     | 5                                                             | 43%                 |                   |