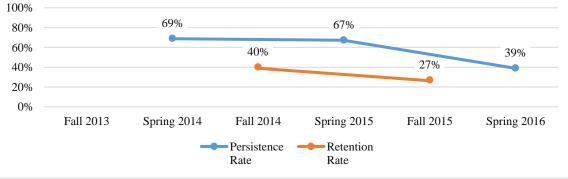

## Automotive Technology/Certificate

|             | Student<br>Head Count | Full-Time<br>Equivalency | Program<br>Completers | Number of students<br>who transferred into<br>another program | Persistence<br>Rate | Retention<br>Rate |
|-------------|-----------------------|--------------------------|-----------------------|---------------------------------------------------------------|---------------------|-------------------|
| Fall 2013   | 42                    | 33.1                     | 2                     |                                                               |                     |                   |
| Spring 2014 | 50                    | 40.9                     | 5                     |                                                               | 73%                 |                   |
| Fall 2014   | 52                    | 41.3                     |                       | 2                                                             |                     | 49%               |
| Spring 2015 | 45                    | 34.5                     | 7                     | 7                                                             | 67%                 |                   |
| Fall 2015   | 46                    | 34.1                     | 4                     | 5                                                             |                     | 34%               |
| Spring 2016 | 52                    | 32.1                     | 8                     | 5                                                             | 43%                 |                   |