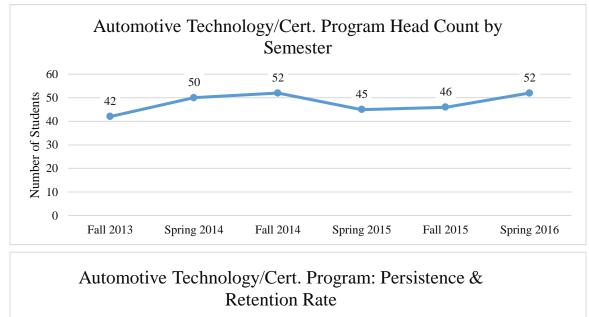

## Automotive Technology/Certificate

|             | Student<br>Head Count | Full-Time<br>Equivalency | Program<br>Completers | Number of students<br>who transferred into<br>another program | Persistence<br>Rate | Retention<br>Rate |
|-------------|-----------------------|--------------------------|-----------------------|---------------------------------------------------------------|---------------------|-------------------|
| Fall 2013   | 42                    | 33.1                     | 2                     |                                                               |                     |                   |
| Spring 2014 | 50                    | 40.9                     | 5                     |                                                               | 73%                 |                   |
| Fall 2014   | 52                    | 41.3                     |                       | 2                                                             |                     | 49%               |
| Spring 2015 | 45                    | 34.5                     | 7                     | 7                                                             | 67%                 |                   |
| Fall 2015   | 46                    | 34.1                     | 4                     | 5                                                             |                     | 34%               |
| Spring 2016 | 52                    | 32.1                     | 8                     | 5                                                             | 43%                 |                   |