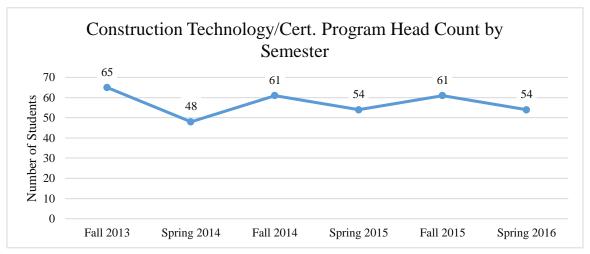

## Construction Technology/Certificate

|             | Student<br>Head Count | Full-Time<br>Equivalency | Program<br>Completers | Number of students<br>who transferred into<br>another program | Persistence<br>Rate | Retention Rate |
|-------------|-----------------------|--------------------------|-----------------------|---------------------------------------------------------------|---------------------|----------------|
| Fall 2013   | 65                    | 50.3                     | 5                     |                                                               |                     |                |
| Spring 2014 | 48                    | 40.9                     | 11                    | 2                                                             | 55%                 |                |
| Fall 2014   | 61                    | 49.0                     | 5                     |                                                               |                     | 37%            |
| Spring 2015 | 54                    | 44.1                     | 6                     | 6                                                             | 49%                 |                |
| Fall 2015   | 61                    | 50.7                     | 2                     | 1                                                             |                     | 33%            |
| Spring 2016 | 54                    | 45.1                     | 8                     | 1                                                             | 61%                 |                |