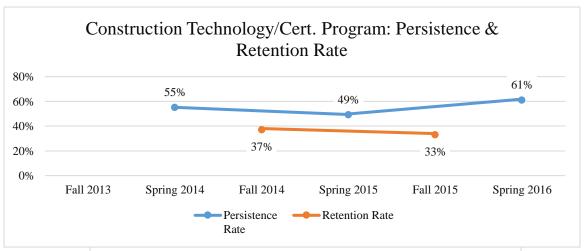

## Construction Technology/Certificate

|             | Student<br>Head Count | Full-Time<br>Equivalency | Program<br>Completers | Number of students<br>who transferred into<br>another program | Persistence<br>Rate | Retention Rate |
|-------------|-----------------------|--------------------------|-----------------------|---------------------------------------------------------------|---------------------|----------------|
| Fall 2013   | 65                    | 50.3                     | 5                     |                                                               |                     |                |
| Spring 2014 | 48                    | 40.9                     | 11                    | 2                                                             | 55%                 |                |
| Fall 2014   | 61                    | 49.0                     | 5                     |                                                               |                     | 37%            |
| Spring 2015 | 54                    | 44.1                     | 6                     | 6                                                             | 49%                 |                |
| Fall 2015   | 61                    | 50.7                     | 2                     | 1                                                             |                     | 33%            |
| Spring 2016 | 54                    | 45.1                     | 8                     | 1                                                             | 61%                 |                |