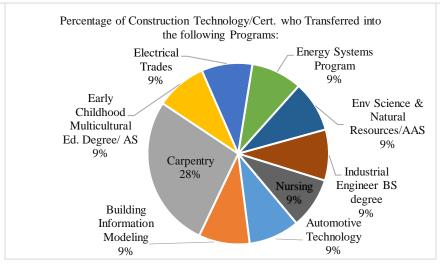

## Construction Technology/Certificate

|             | Student<br>Head Count | Full-Time<br>Equivalency | Program<br>Completers | Number of students<br>who transferred into<br>another program | Persistence<br>Rate | Retention Rate |
|-------------|-----------------------|--------------------------|-----------------------|---------------------------------------------------------------|---------------------|----------------|
| Fall 2013   | 65                    | 50.3                     | 5                     |                                                               |                     |                |
| Spring 2014 | 48                    | 40.9                     | 11                    | 2                                                             | 55%                 |                |
| Fall 2014   | 61                    | 49.0                     | 5                     |                                                               |                     | 37%            |
| Spring 2015 | 54                    | 44.1                     | 6                     | 6                                                             | 49%                 |                |
| Fall 2015   | 61                    | 50.7                     | 2                     | 1                                                             |                     | 33%            |
| Spring 2016 | 54                    | 45.1                     | 8                     | 1                                                             | 61%                 |                |