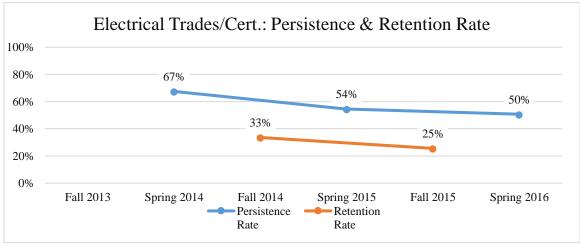

| Electrical Trades/Certificate |                       |                          |                       |                                                               |                     |                   |
|-------------------------------|-----------------------|--------------------------|-----------------------|---------------------------------------------------------------|---------------------|-------------------|
|                               | Student<br>Head Count | Full-Time<br>Equivalency | Program<br>Completers | Number of students<br>who transferred into<br>another program | Persistence<br>Rate | Retention<br>Rate |
| Fall 2013                     | 54                    | 42.1                     | 2                     |                                                               |                     |                   |
| Spring 2014                   | 50                    | 42.1                     | 18                    | 1                                                             | 67%                 |                   |
| Fall 2014                     | 56                    | 47.9                     | 7                     | 5                                                             |                     | 33%               |
| Spring 2015                   | 40                    | 32.7                     | 11                    | 8                                                             | 54%                 |                   |
| Fall 2015                     | 40                    | 32.9                     | 8                     | 5                                                             |                     | 25%               |
| Spring 2016                   | 24                    | 30.0                     | 3                     | 5                                                             | 50%                 |                   |