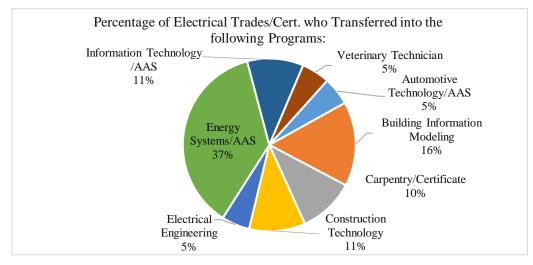

| Electrical Trades/Certificate |                       |                          |                       |                                                               |                     |                   |
|-------------------------------|-----------------------|--------------------------|-----------------------|---------------------------------------------------------------|---------------------|-------------------|
|                               | Student<br>Head Count | Full-Time<br>Equivalency | Program<br>Completers | Number of students<br>who transferred into<br>another program | Persistence<br>Rate | Retention<br>Rate |
| Fall 2013                     | 54                    | 42.1                     | 2                     |                                                               |                     |                   |
| Spring 2014                   | 50                    | 42.1                     | 18                    | 1                                                             | 67%                 |                   |
| Fall 2014                     | 56                    | 47.9                     | 7                     | 5                                                             |                     | 33%               |
| Spring 2015                   | 40                    | 32.7                     | 11                    | 8                                                             | 54%                 |                   |
| Fall 2015                     | 40                    | 32.9                     | 8                     | 5                                                             |                     | 25%               |
| Spring 2016                   | 24                    | 30.0                     | 3                     | 5                                                             | 50%                 |                   |