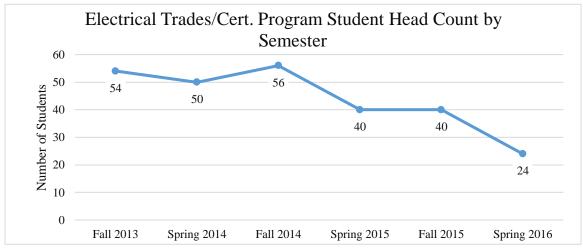

| Electrical Trades/Certificate |                       |                          |                       |                                                               |                     |                   |
|-------------------------------|-----------------------|--------------------------|-----------------------|---------------------------------------------------------------|---------------------|-------------------|
|                               | Student<br>Head Count | Full-Time<br>Equivalency | Program<br>Completers | Number of students<br>who transferred into<br>another program | Persistence<br>Rate | Retention<br>Rate |
| Fall 2013                     | 54                    | 42.1                     | 2                     |                                                               |                     |                   |
| Spring 2014                   | 50                    | 42.1                     | 18                    | 1                                                             | 67%                 |                   |
| Fall 2014                     | 56                    | 47.9                     | 7                     | 5                                                             |                     | 33%               |
| Spring 2015                   | 40                    | 32.7                     | 11                    | 8                                                             | 54%                 |                   |
| Fall 2015                     | 40                    | 32.9                     | 8                     | 5                                                             |                     | 25%               |
| Spring 2016                   | 24                    | 30.0                     | 3                     | 5                                                             | 50%                 |                   |