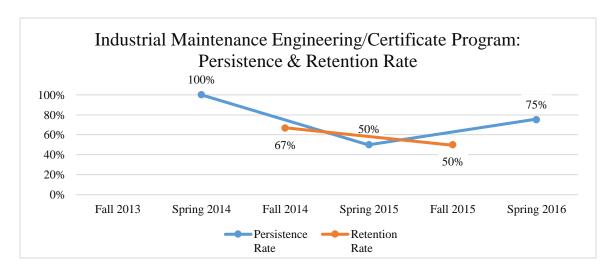

## **Industrial Maintenance Engineering/Certificate**

|             | Student<br>Head Count | Full-Time<br>Equivalency | Program<br>Completers | Number of students<br>who transferred into<br>another program | Persistence<br>Rate | Retention<br>Rate |
|-------------|-----------------------|--------------------------|-----------------------|---------------------------------------------------------------|---------------------|-------------------|
| Fall 2013   | 3                     | 2.5                      |                       |                                                               |                     |                   |
| Spring 2014 | 3                     | 2.6                      |                       |                                                               | 100%                |                   |
| Fall 2014   | 4                     | 3.6                      |                       | 1                                                             |                     | 67%               |
| Spring 2015 | 2                     | 1.7                      |                       |                                                               | 50%                 |                   |
| Fall 2015   | 4                     | 3.2                      |                       |                                                               |                     | 50%               |
| Spring 2016 | 4                     | 3.4                      |                       |                                                               | 75%                 |                   |

There has only been one student who has transferred from this program. That student has transferred into the Administrative Office Specialist/Certificate program.