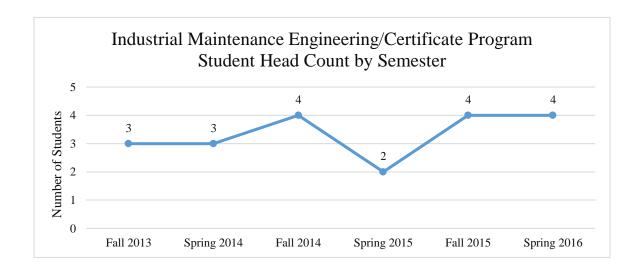

## **Industrial Maintenance Engineering/Certificate**

|             | Student<br>Head Count | Full-Time<br>Equivalency | Program<br>Completers | Number of students<br>who transferred into<br>another program | Persistence<br>Rate | Retention<br>Rate |
|-------------|-----------------------|--------------------------|-----------------------|---------------------------------------------------------------|---------------------|-------------------|
| Fall 2013   | 3                     | 2.5                      |                       |                                                               |                     |                   |
| Spring 2014 | 3                     | 2.6                      |                       |                                                               | 100%                |                   |
| Fall 2014   | 4                     | 3.6                      |                       | 1                                                             |                     | 67%               |
| Spring 2015 | 2                     | 1.7                      |                       |                                                               | 50%                 |                   |
| Fall 2015   | 4                     | 3.2                      |                       |                                                               |                     | 50%               |
| Spring 2016 | 4                     | 3.4                      |                       |                                                               | 75%                 |                   |