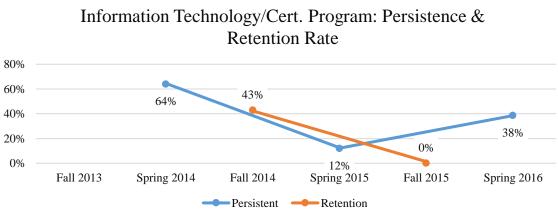

## Information Technology/Certificate

|             | Student<br>Head Count | Full-Time<br>Equivalency | Program<br>Completers | Number of<br>students who<br>transferred into<br>another program | Persistence<br>Rate | Retention<br>Rate |
|-------------|-----------------------|--------------------------|-----------------------|------------------------------------------------------------------|---------------------|-------------------|
| Fall 2013   | 28                    | 24.1                     | 4                     | 2                                                                |                     |                   |
| Spring 2014 | 33                    | 24.6                     | 5                     | 1                                                                | 64%                 |                   |
| Fall 2014   | 26                    | 21.9                     |                       | 8                                                                |                     | 43%               |
| Spring 2015 | 15                    | 11.5                     |                       | 13                                                               | 12%                 |                   |
| Fall 2015   | 13                    | 8.9                      |                       |                                                                  |                     | 0%                |
| Spring 2016 | 11                    | 8.3                      |                       |                                                                  | 38%                 |                   |

Rate

Rate