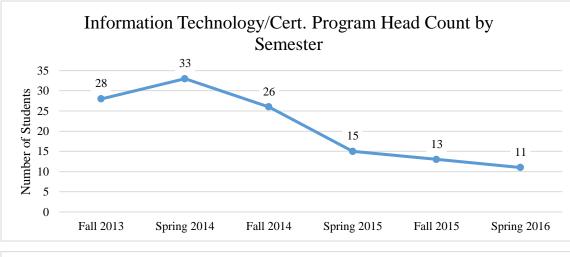

## Information Technology/Certificate

|             | Student<br>Head Count | Full-Time<br>Equivalency | Program<br>Completers | Number of<br>students who<br>transferred into<br>another program | Persistence<br>Rate | Retention<br>Rate |
|-------------|-----------------------|--------------------------|-----------------------|------------------------------------------------------------------|---------------------|-------------------|
| Fall 2013   | 28                    | 24.1                     | 4                     | 2                                                                |                     |                   |
| Spring 2014 | 33                    | 24.6                     | 5                     | 1                                                                | 64%                 |                   |
| Fall 2014   | 26                    | 21.9                     |                       | 8                                                                |                     | 43%               |
| Spring 2015 | 15                    | 11.5                     |                       | 13                                                               | 12%                 |                   |
| Fall 2015   | 13                    | 8.9                      |                       |                                                                  |                     | 0%                |
| Spring 2016 | 11                    | 8.3                      |                       |                                                                  | 38%                 |                   |