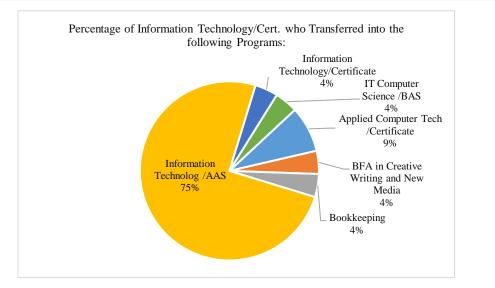

| 26                    | 21.9                     |                       | 8                                                                |                     | 43%               |
| Spring 2015 | 15                    | 11.5                     |                       | 13                                                               | 12%                 |                   |
| Fall 2015   | 13                    | 8.9                      |                       |                                                                  |                     | 0%                |
| Spring 2016 | 11                    | 8.3                      |                       |                                                                  | 38%                 |                   |





Rate



Rate