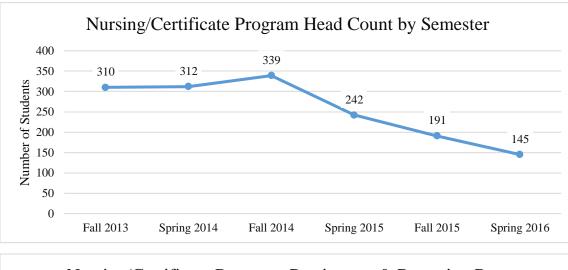

## Nursing/Certificate

|             | Student<br>Head Count | Full-Time<br>Equivalency | Program<br>Completers | Number of students<br>who transferred into<br>another program | Persistence<br>Rate | Retention<br>Rate |
|-------------|-----------------------|--------------------------|-----------------------|---------------------------------------------------------------|---------------------|-------------------|
| Fall 2013   | 310                   | 223.4                    | 14                    | 1                                                             |                     |                   |
| Spring 2014 | 312                   | 257.3                    | 18                    | 4                                                             | 69%                 |                   |
| Fall 2014   | 339                   | 274.1                    | 17                    | 19                                                            |                     | 44%               |
| Spring 2015 | 242                   | 187.6                    | 20                    | 59                                                            | 53%                 |                   |
| Fall 2015   | 191                   | 143.8                    | 24                    | 14                                                            |                     | 20%               |
| Spring 2016 | 145                   | 104.5                    | 25                    | 14                                                            | 47%                 |                   |