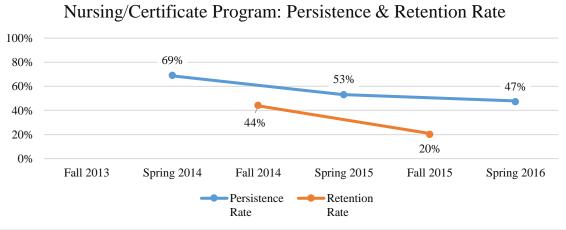

## Nursing/Certificate

|             | Student<br>Head Count | Full-Time<br>Equivalency | Program<br>Completers | Number of students<br>who transferred into<br>another program | Persistence<br>Rate | Retention<br>Rate |
|-------------|-----------------------|--------------------------|-----------------------|---------------------------------------------------------------|---------------------|-------------------|
| Fall 2013   | 310                   | 223.4                    | 14                    | 1                                                             |                     |                   |
| Spring 2014 | 312                   | 257.3                    | 18                    | 4                                                             | 69%                 |                   |
| Fall 2014   | 339                   | 274.1                    | 17                    | 19                                                            |                     | 44%               |
| Spring 2015 | 242                   | 187.6                    | 20                    | 59                                                            | 53%                 |                   |
| Fall 2015   | 191                   | 143.8                    | 24                    | 14                                                            |                     | 20%               |
| Spring 2016 | 145                   | 104.5                    | 25                    | 14                                                            | 47%                 |                   |